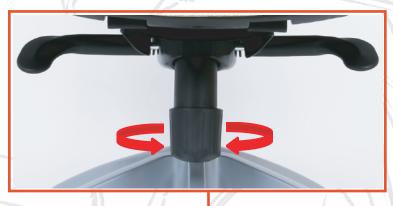

3 Position Back Lock Synchro Tension Adjustment; Turn clockwise to tighten the back tension and counter clockwise to loosen back tension

Height Adjustment:
Pull and hold the Height Adjustment Paddle
to raise the Chair, Release the paddle to
lock to the desired height in place.