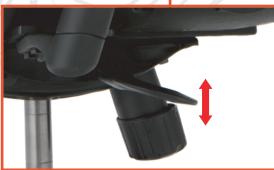

Back Recline Lock:
Lift the Back Recline Paddle up to release
the back. Recline the back into desired
postion then push the Back recline paddle
down to lock the back into place.