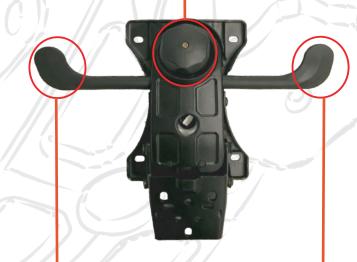

3 Position Back Lock Synchro Tension Adjustment; Turn clockwise to tighten the back tension and counter clockwise to loosen back tension

Height Adjustment:
Pull and hold the Height Adjustment Paddle
to raise the Chair, Release the paddle to
lock to the desired height in place.

Back Recline Lock:
Lift the Back Recline Paddle up to release
the back. Recline the back into desired
postion then push the Back recline paddle
down to lock the back into place.