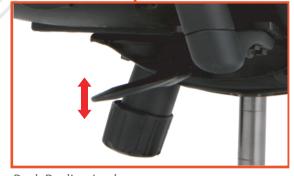

3 Position Back Lock Synchro Tension Adjustment; Turn clockwise to tighten the back tension and counter clockwise to loosen back tension

Height Adjustment:
Pull and hold the Height Adjustment Paddle
to raise the Chair, Release the paddle to
lock to the desired height in place.